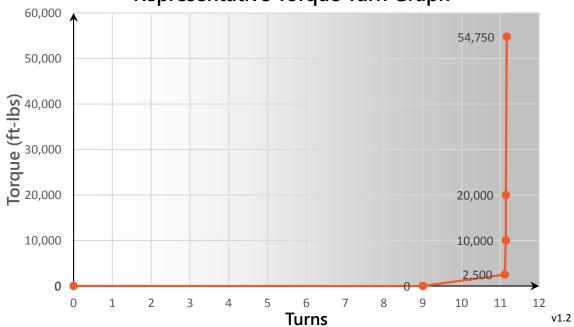

# Torque Data Sheet - Precision Connections BK 8.625 in. 40 lb/ft HC-P110 with 9.625 in. Coupling OD

| Min Make Up Torque | 10,000 | ft-lbs | ٨ |
|--------------------|--------|--------|---|
| Max Make Up Torque | 54,750 | ft-lbs | Y |
| Optimum Torque     | 20,000 | ft-lbs |   |

Max Operating Torque 62,050 ft-lbs

Yield Torque 73,000 ft-lbs

### Representative Torque Turn Graph

7/26/2018