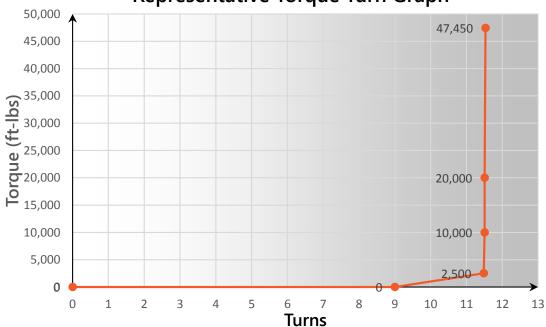

# Torque Data Sheet - Precision Connections BK

9.625 in. 43.5 lb/ft HC-L80 with 10.625 in. Coupling OD

Min Make Up Torque10,000 ft-lbsMax Operating Torque53,750 ft-lbsMax Make Up Torque47,450 ft-lbsYield Torque63,250 ft-lbsOptimum Torque20,000 ft-lbs

#### Representative Torque Turn Graph

7/26/2018

v1.2