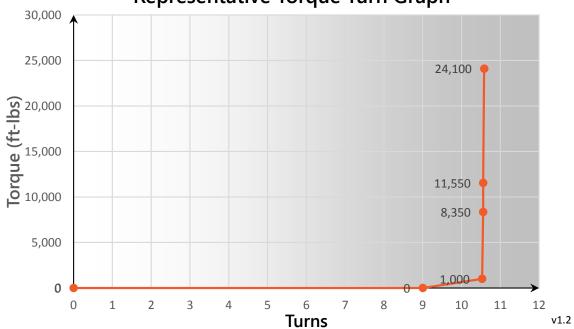

## Torque Data Sheet - Precision Connections BK-HT

5 in. 23.2 lb/ft Q-125 with 5.75 in. Coupling OD

| Min Make Up Torque | 8,350  | ft-lbs | Max Operating Torque | 27,300 | ft-lbs |
|--------------------|--------|--------|----------------------|--------|--------|
| Max Make Up Torque | 24,100 | ft-lbs | Yield Torque         | 32,100 | ft-lbs |
| Optimum Torque     | 11,550 | ft-lbs |                      |        |        |