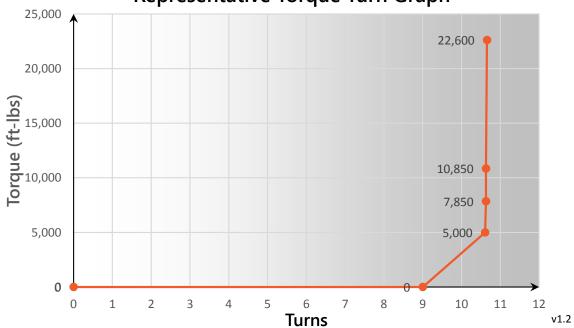

## Torque Data Sheet - Precision Connections BK-HT

5.5 in. 17 lb/ft Q-125 with 6.3 in. Coupling OD

| Min Make Up Torque | 7,850  | ft-lbs | Max Operating Torque | 25,600 | ft-lbs |
|--------------------|--------|--------|----------------------|--------|--------|
| Max Make Up Torque | 22,600 | ft-lbs | Yield Torque         | 30,100 | ft-lbs |
| Optimum Torque     | 10,850 | ft-lbs |                      |        |        |