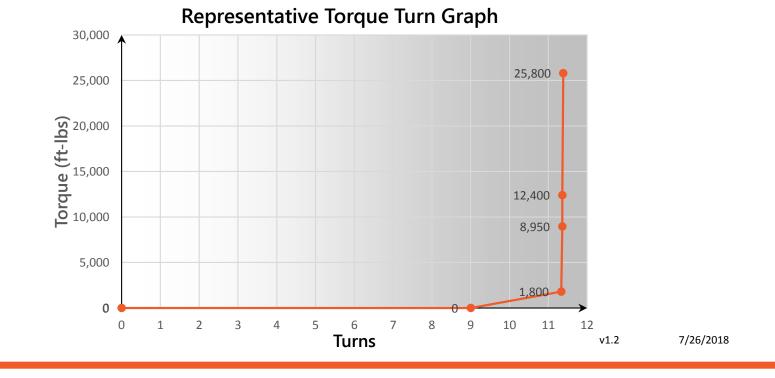

## Connection

| Coupling OD              | 8.500  | inches     |
|--------------------------|--------|------------|
| Coupling Length          | 9.375  | inches     |
| Make Up Loss             | 4.688  | inches     |
| Critical Section Area    | 13.063 | in²        |
| Internal Pressure Rating | 100%   |            |
| External Pressure Rating | 100%   |            |
| Tension Efficiency       | 100%   |            |
| Connection Strength      | 827    | kips       |
| Compression Efficiency   | 100%   |            |
| Uniaxial Bend Rating     | 59.3   | ° / 100 ft |
| Min Make Up Torque       | 8,950  | ft-lbs 👖   |
| Yield Torque             | 34,400 | ft-lbs 🔰   |
|                          |        | -          |