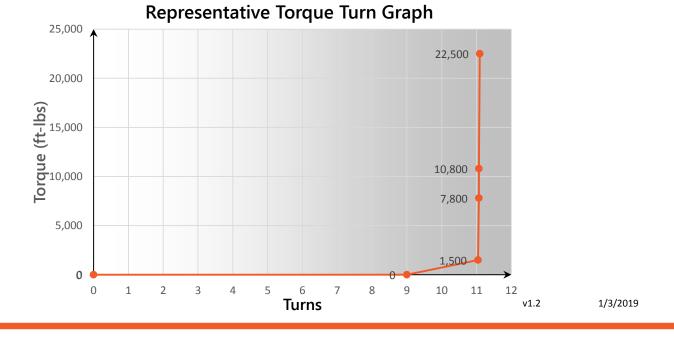

| Coupling OD              | 7.390  | inches     |
|--------------------------|--------|------------|
| Coupling Length          | 8.625  | inches     |
| Make Up Loss             | 4.313  | inches     |
| Critical Section Area    | 9.860  | in²        |
| Internal Pressure Rating | 100%   |            |
| External Pressure Rating | 100%   |            |
| Tension Efficiency       | 100%   |            |
| Connection Strength      | 895    | kips       |
| Compression Efficiency   | 100%   |            |
| Uniaxial Bend Rating     | 68.2   | ° / 100 ft |
| Min Make Up Torque       | 7,800  | ft-lbs 👖   |
| Yield Torque             | 30,000 | ft-lbs 🔰   |
|                          |        | _          |