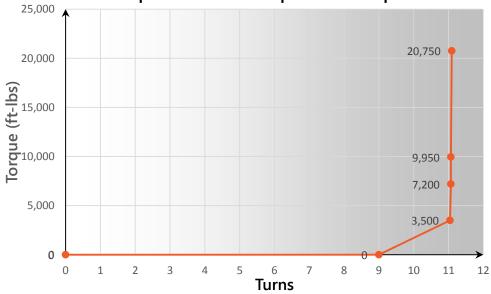

## Torque Data Sheet - Precision Connections BK-HT 6.625 in. 28 lb/ft L-80 with 7.475 in. Coupling OD

| Min Make Up Torque | 7,200  | ft-lbs |
|--------------------|--------|--------|
| Max Make Up Torque | 20,750 | ft-lbs |
| Optimum Torque     | 9,950  | ft-lbs |

Max Operating Torque 23,500 ft-lbs
Yield Torque 27,650 ft-lbs

## Representative Torque Turn Graph

1/3/2019

v1.2