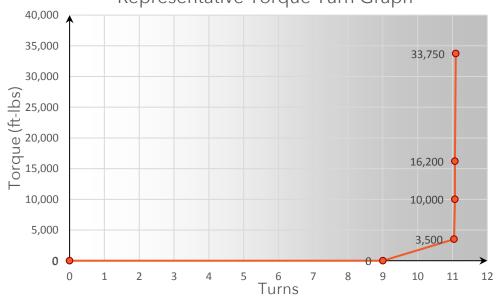

## Torque Data Sheet - Precision Connections BK-FX 6.625 in. 32 lb/ft P-110 with 7.475 in. Coupling OD

| Min Make Up Torque | 10,000 | ft-lbs | Max Operating Torque | 38,250 | ft-lbs |
|--------------------|--------|--------|----------------------|--------|--------|
| Max Make Up Torque | 33,750 | ft-lbs | Yield Torque         | 45,000 | ft-lbs |
| Optimum Torque     | 16,200 | ft-lbs |                      |        |        |