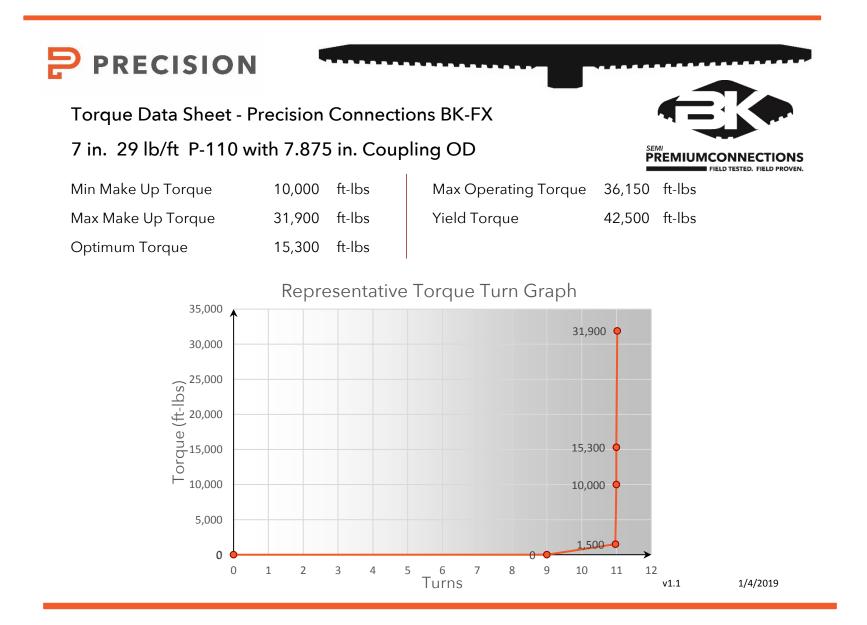

| Connection               |        | NECTIONS<br>STED. FIELD PROVEN. |
|--------------------------|--------|---------------------------------|
| Coupling OD              | 7.875  | inches                          |
| Coupling Length          | 9.625  | inches                          |
| Make Up Loss             | 4.500  | inches                          |
| Critical Section Area    | 11.859 | in²                             |
| Internal Pressure Rating | 100%   |                                 |
| External Pressure Rating | 100%   |                                 |
| Tension Efficiency       | 100%   |                                 |
| Connection Strength      | 929    | kips                            |
| Compression Efficiency   | 100%   |                                 |
| Uniaxial Bend Rating     | 64.0   | ° / 100 ft                      |
| Min Make Up Torque       | 10,000 | ft-lbs 👖                        |
| Yield Torque             | 42,500 | ft-lbs 🔰                        |