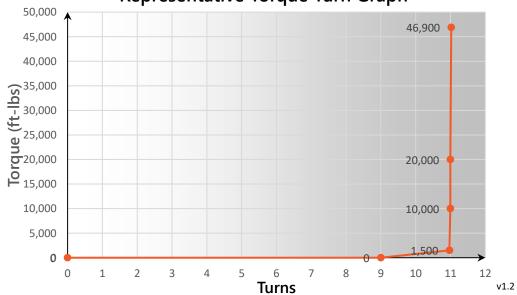

### 7 in. 35 lb/ft P110 EB with 7.875 in. Coupling OD

| Min Make Up Torque | 10,000 | ft-lbs |
|--------------------|--------|--------|
| Max Make Up Torque | 46,900 | ft-lbs |
| Optimum Torque     | 20,000 | ft-lbs |

Max Operating Torque 53,150 ft-lbs

Yield Torque 62,500 ft-lbs

### Representative Torque Turn Graph

11/11/2019