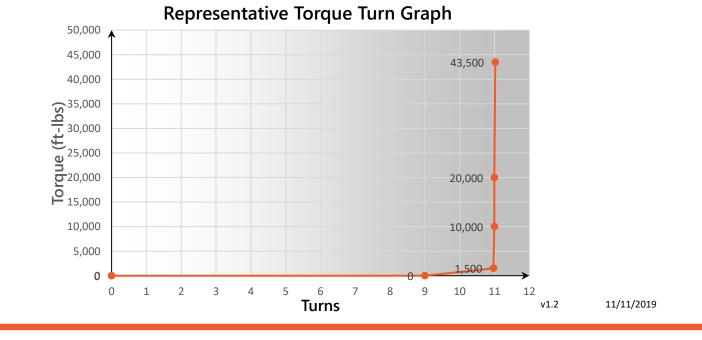

## Pipe Body

|                           | S  |
|---------------------------|----|
| FIELD TESTED. FIELD PROVE | N. |

| • •                         |         |         |                          |        |            |
|-----------------------------|---------|---------|--------------------------|--------|------------|
| Nominal OD                  | 7.000   | inches  | Coupling OD              | 7.875  | inches     |
| Nominal Weight              | 38.00   | lb/ft   | Coupling Length          | 9.000  | inches     |
| Wall Thickness              | 0.54    | inches  | Make Up Loss             | 4.500  | inches     |
| Plain End Weight            | 37.29   | lb/ft   | Critical Section Area    | 11.859 | in²        |
| Drift                       | 5.795   | inches  | Internal Pressure Rating | 100%   |            |
| Nominal ID                  | 5.920   | inches  | External Pressure Rating | 100%   |            |
| Grade                       | P-110   |         | Tension Efficiency       | 100%   |            |
| Min Yield                   | 110,000 | lbf/in² | Connection Strength      | 1206   | kips       |
| Min Tensile                 | 125,000 | lbf/in² | Compression Efficiency   | 100%   |            |
| Critical Section Area       | 10.959  | in²     | Uniaxial Bend Rating     | 64.0   | ° / 100 ft |
| Pipe Body Yield Strength    | 1206    | kips    | Min Make Up Torque       | 10,000 | ft-lbs 👖   |
| Min Internal Yield Pressure | 14,850  | psi     | Yield Torque             | 58,000 | ft-lbs 🚺   |
| Collapse Pressure           | 15,130  | psi     |                          |        | •          |