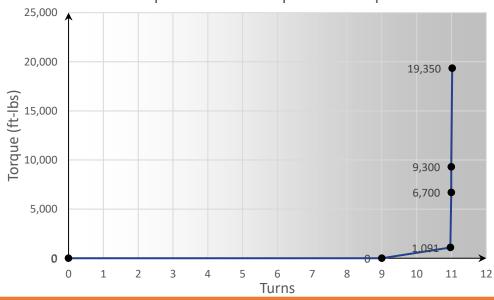

## 7 in. 26 lb/ft HC-L80 with 7.875 in. Coupling OD

| Min Make Up Torque | 6,700  | ft-lbs | Max Operating Torque | 21,950 | ft-lbs |
|--------------------|--------|--------|----------------------|--------|--------|
| Max Make Up Torque | 19,350 | ft-lbs | Yield Torque         | 25,800 | ft-lbs |
| Optimum Torque     | 9.300  | ft-lbs |                      |        |        |