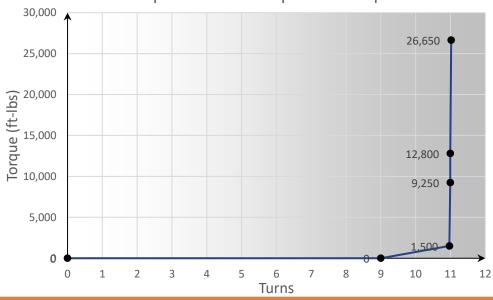

## 7 in. 26 lb/ft HC-P110 with 7.875 in. Coupling OD

| Min Make Up Torque | 9,250  | ft-lbs | Max Operating Torque | 30,200 | ft-lbs |
|--------------------|--------|--------|----------------------|--------|--------|
| Max Make Up Torque | 26,650 | ft-lbs | Yield Torque         | 35,500 | ft-lbs |
| Optimum Torque     | 12,800 | ft-lbs |                      |        |        |