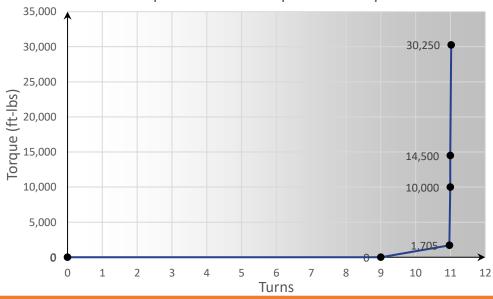

## 7 in. 26 lb/ft P110 EB with 7.875 in. Coupling OD

| Min Make Up Torque | 10,000 | ft-lbs | Max Operating Torque | 34,300 | ft-lbs |
|--------------------|--------|--------|----------------------|--------|--------|
| Max Make Up Torque | 30,250 | ft-lbs | Yield Torque         | 40,350 | ft-lbs |
| Optimum Torque     | 14.500 | ft-lbs |                      |        |        |