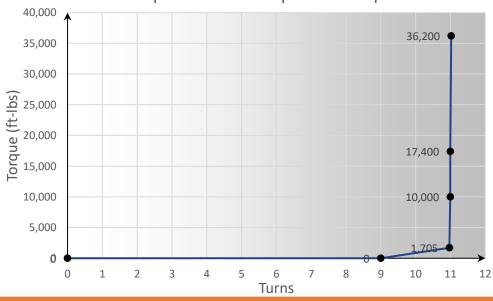

## 7 in. 29 lb/ft P110 EB with 7.875 in. Coupling OD

| Min Make Up Torque | 10,000 | ft-lbs | Max Operating Torque | 41,050 | ft-lbs |
|--------------------|--------|--------|----------------------|--------|--------|
| Max Make Up Torque | 36,200 | ft-lbs | Yield Torque         | 48,300 | ft-lbs |
| Optimum Torque     | 17.400 | ft-lbs |                      |        |        |