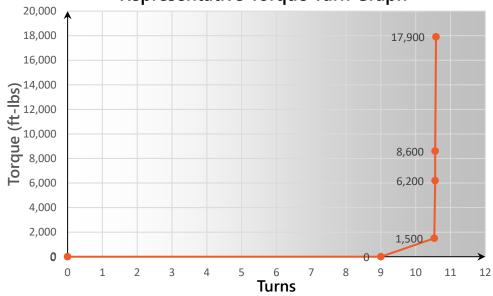

#### Torque Data Sheet - Precision Connections BK-HT

#### 5 in. 18 lb/ft P110 EB with 5.75 in. Coupling OD

| Min Make Up Torque | 6,200  | ft-lbs |  |
|--------------------|--------|--------|--|
| Max Make Up Torque | 17,900 | ft-lbs |  |
| Optimum Torque     | 8,600  | ft-lbs |  |

Max Operating Torque 20,300 ft-lbs

Yield Torque 23,850 ft-lbs

#### Representative Torque Turn Graph

11/22/2019

v1.2