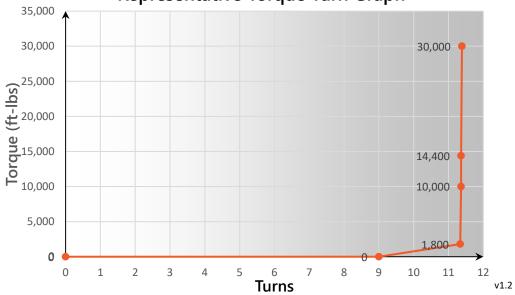

### Torque Data Sheet - Precision Connections BK-HT SC

7.625 in. 29.7 lb/ft HC-P110 with 8.25 in. Coupling OD

| Min Make Up Torque | 10,000 | ft-lbs |
|--------------------|--------|--------|
| Max Make Up Torque | 30,000 | ft-lbs |
| Optimum Torque     | 14,400 | ft-lbs |

Max Operating Torque 34,000 ft-lbs

Yield Torque 40,000 ft-lbs

#### Representative Torque Turn Graph

12/6/2019